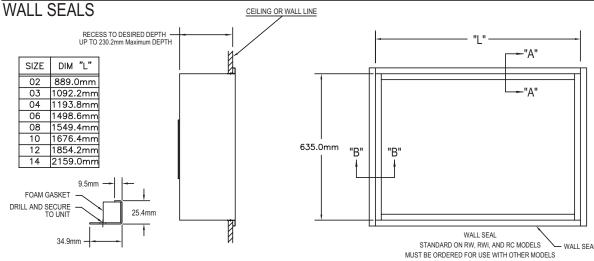

SIDE VIEW

□ Option 114

END VIEW

WALL SEAL PIECES ARE ATTACHED TO UNIT SECTION "A"-"A" AFTER UNIT RECESS DEPTH IS DETERMINED.

**PROJECT:** LOCATION:

**ARCHITECT:** 

**ENGINEER: CONTRACTOR:** 

PO NUMBER: DATE: