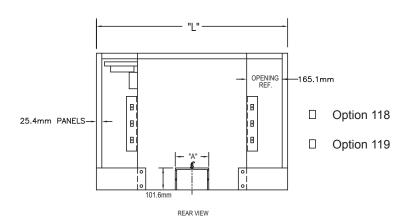

## FRESH AIR INLET

| SIZE | DIM "A" | DIM "L"  |
|------|---------|----------|
| 02   | 155.6mm | 889.0mm  |
| 03   | 155.6mm | 1092.2mm |
| 04   | 155.6mm | 1193.8mm |
| 06   | 269.9mm | 1498.6mm |
| 08   | 269.9mm | 1549.4mm |
| 10   |         | 1676.4mm |
| 12   | 422.3mm | 1854.2mm |
| 14   | 422.3mm | 2159.0mm |

FRESH AIR INLET OPENING IN INTERNAL CABINET KNOCKED OUT WHEN REQUIRED

Option 118 and 119

www.turbonicsinc.com