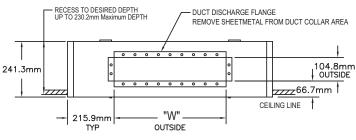

## **DUCT COLLAR** INLET AND DISCHARGE

| SIZE | DIM "W"  |
|------|----------|
| 02   | 460.4mm  |
| 03   | 663.6mm  |
| 04   | 765.2mm  |
| 06   | 1070.0mm |
| 08   | 1120.8mm |
| 10   | 1247.8mm |
| 12   | 1425.6mm |
| 14   | 1730.4mm |