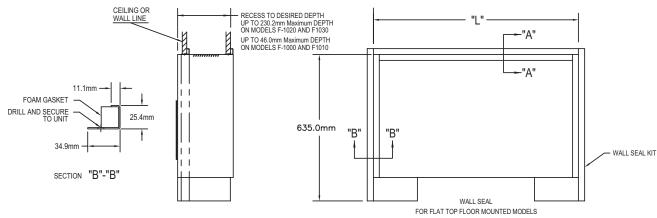

SIDE VIEW

□ Option 114

END VIEW

WALL SEAL PIECES ARE ATTACHED TO UNIT SECTION "A"-"A" AFTER UNIT RECESS DEPTH IS DETERMINED.

**PROJECT:** LOCATION:

**ARCHITECT:** 

**ENGINEER: CONTRACTOR:** 

PO NUMBER: DATE: