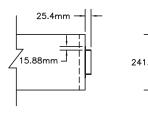

## FRESH AIR INLET

| SIZE | DIM "A" | DIM "L"  |
|------|---------|----------|
| 02   | 155.6mm | 889.0mm  |
| 03   | 155.6mm | 1092.2mm |
| 04   | 155.6mm | 1193.8mm |
| 06   | 269.9mm | 1498.6mm |
| 08   | 269.9mm | 1549.4mm |
| 10   |         | 1676.4mm |
| 12   | 422.3mm | 1854.2mm |
| 14   | 422.3mm | 2159.0mm |